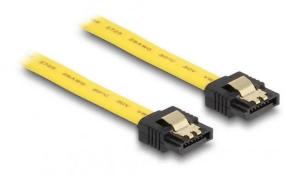

## Product Description

DescriptionThis SATA cable by Delock is used for the internal connection of various SATA devices, such as hard drives, controller cards or flash memory. It complies with the latest standard and supports a data transfer rate of up to 6 Gb/s and is downward compatible with the previous SATA versions, whereby only the respective transfer rate can be achieved. Additional locking when connecting the cable is made possible by the metal clips on the connectors. Technical data- Connectors: 1 x SATA 6 Gb/s 7 pin female straight- Vith gold-coloured metal clips- Data transfer rate up to 6 Gb/s- Backwards compatible with SATA 1.5 Gb/s and 3 Gb/s- Wire cross-section: 26 AWG-Colour: yellow- Length without connectors: approx. 70 cmSystem requirements- One free SATA portPackage contents- SATA cable