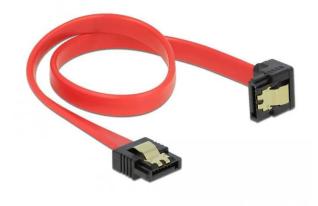

## Item no.: 358555 SATA 6 Gb/s cable straight to bottom angled 30 cm red

## Product Description

This SATA cable from Delock is used for the internal connection of various SATA devices, such as hard drives, controller cards or flash memory. It complies with the latest standard and supports a data transfer rate of up to 6 Gb/s and is downward compatible with the previous SATA versions, whereby only the respective transfer rate can be achieved here. When connecting a hard disk, the SATA cable is led away downwards. Additional snap-in when connecting the cable is made possible by the metal clips on the connectors.

- Connectors: 1x SATA 6 Gb/s 7 pin female straight > 1x SATA 6 Gb/s 7 pin female bottom angled
- With gold-coloured metal clips
- Data transfer rate up to 6 Gb/s
  Downward compatible to SATA 1.5 Gb/s and 3 Gb/s
- Wire gauge: 26 AWG
- Colour: red
  Length without connectors: approx. 30 cm