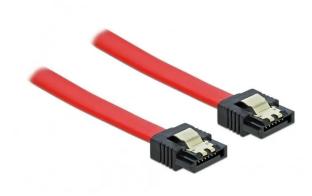

## 84301 - SATA 3 Gb/s cable 70 cm red, connectors with metal clips

## Product Description

DescriptionThis SATA cable by Delock is used for the internal connection of various SATA devices, such as hard drives, controller cards or flash memory. Additional locking when connecting the cable is made possible by the metal clips on the connectors. Technical data- Connectors:1 x SATA 3 Gb/s 7 pin female straight >1 x SATA 3 Gb/s 7 pin female straight >1 x SATA 3 Gb/s 7 pin female straight >1 x SATA 3 Gb/s 7 pin female straight >1 x SATA 3 Gb/s 7 pin female straight >1 x SATA 3 Gb/s 7 pin female straight >1 x SATA 3 Gb/s 7 pin female straight >1 x SATA 3 Gb/s 7 pin female straight >1 x SATA 3 Gb/s 7 pin female straight >1 x SATA 3 Gb/s 7 pin female straight >1 x SATA 3 Gb/s 7 pin female straight >1 x SATA 3 Gb/s 7 pin female straight >1 x SATA 3 Gb/s 7 pin female straight >1 x SATA 3 Gb/s 7 pin female straight >1 x SATA 3 Gb/s 7 pin female straight >1 x SATA 3 Gb/s 7 pin female straight >1 x SATA 3 Gb/s 7 pin female straight >1 x SATA 3 Gb/s 7 pin female straight >1 x SATA 3 Gb/s 7 pin female straight >1 x SATA 3 Gb/s 7 pin female straight >1 x SATA 3 Gb/s 7 pin female straight >1 x SATA 3 Gb/s 7 pin female straight >1 x SATA 3 Gb/s 7 pin female straight >1 x SATA 3 Gb/s 7 pin female straight >1 x SATA 3 Gb/s 7 pin female straight >1 x SATA 3 Gb/s 7 pin female straight >1 x SATA 3 Gb/s 7 pin female straight >1 x SATA 3 Gb/s 7 pin female straight >1 x SATA 3 Gb/s 7 pin female straight >1 x SATA 3 Gb/s 7 pin female straight >1 x SATA 3 Gb/s 7 pin female straight >1 x SATA 3 Gb/s 7 pin female straight >1 x SATA 3 Gb/s 7 pin female straight >1 x SATA 3 Gb/s 7 pin female straight >1 x SATA 3 Gb/s 7 pin female straight >1 x SATA 3 Gb/s 7 pin female straight >1 x SATA 3 Gb/s 7 pin female straight >1 x SATA 3 Gb/s 7 pin female straight >1 x SATA 3 Gb/s 7 pin female straight >1 x SATA 3 Gb/s 7 pin female straight >1 x SATA 3 Gb/s 7 pin female straight >1 x SATA 3 Gb/s 7 pin female straight >1 x SATA 3 Gb/s 7 pin female straight >1 x SATA 3 Gb/s 7 pin female straight >1 x SATA 3 Gb/s 7 pin female straight >1 x SATA 3