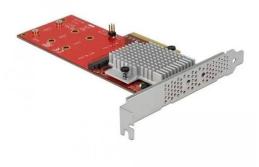

## Item no.: 358422 PCI Express x8 card to 2x internal NVMe M.2 Key M - low profile form factor

## Product Description

This PCI Express card from Delock expands the PC with two M.2 slots. Up to two M.2 SSDs in 2280, 2260, 2242 and 2230 format can be connected to these. Especially in the gaming and server sector, this card is ideal for expanding the existing system with two fast M.2 NVMe slots. Both slots can be used simultaneously.

- Connectors: Internal: 2x 67 Pin M.2 Key M Slot; 1x PCI Express x8 V3.0, 2x 2 Pin header for LED
- Chipset: Asmedia ASM2824
  Interface: PCIe
- Supports M.2 modules in 2280, 2260, 2242 and 2230 format with Key M or Key B+M on PCIe basis
- Maximum height of components on the module: 1.5 mm,
  Use of double-sided modules possible
- Data transfer rate up to 32 Gbps
  Supports NVM Express (NVMe)
  Bootable