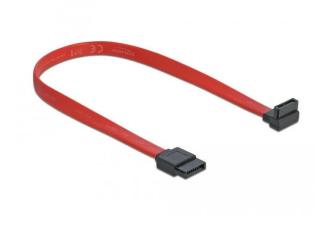

## SATA 3 Gb/s cable straight to top angled 30 cm red

## Product Description

This SATA cable from Delock is used for the internal connection of various SATA devices, such as hard drives, controller cards or flash memory.

- Connectors: 1x SATA 3 Gb/s 7 pin female straight > 1x SATA 3 Gb/s 7 pin female top angled
- Data transfer rate up to 3 Gb/s
  Downward compatible to SATA 1.5 Gb/s
- Colour: red
- Length without connectors: approx. 30 cm