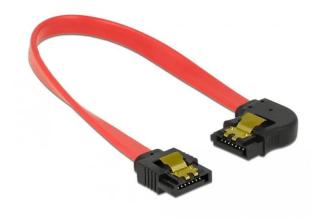

## Item no.: 358543 SATA 6 Gb/s cable straight to left angled 20 cm red

## Product Description

This SATA cable from Delock is used for the internal connection of various SATA devices, such as hard drives, controller cards or flash memory. It complies with the latest standard and supports a data transfer rate of up to 6 Gb/s and is downward compatible with the previous SATA versions, whereby only the respective transfer rate can be achieved here. When connecting a hard disk, the SATA cable is led away to the left. Additional snap-in when connecting the cable is made possible by the metal clips on the connectors.

- Connectors: 1x SATA 6 Gb/s 7 pin female straight > 1x SATA 6 Gb/s 7 pin female left angled
- With gold-coloured metal clips
- Data transfer rate up to 6 Gb/s
  Downward compatible to SATA 1.5 Gb/s and 3 Gb/s
- Wire gauge: 26 AWG
- Colour: red
  Length without connectors: approx. 20 cm