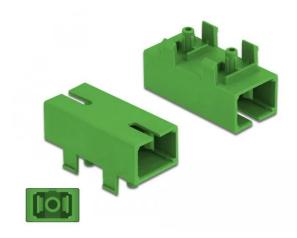

## Product Description

This SC simplex coupling from Delock can be attached to a PCB and connected to fibre optic connectors. The coupling thus enables a direct connection of the fibre optic cable. Protection by dust coverThe coupling is equipped with a corresponding cap to protect the sleeve from dust and keep it clean.

- Connectors: 1 x SC simplex socket > 1 x SC simplex socket
   For singlemode fibre
   Ceramic sleeve

- With dust coverAttaches to PCB
- Material: plastic
- Colour: green
  Dimensions (LxWxH): approx. 27.4 x 14.6 x 12.8 mm