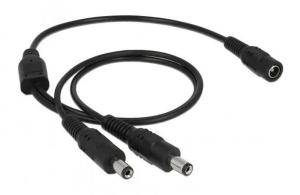

Item no.: 368031 83286 - Cable DC distributor 5.5 x 2.1 mm 1 x socket to 2 x plug

## Product Description

This distribution cable from Delock is used to connect two devices that require low voltage, such as cameras or LED strips to a power supply unit with DC connection.

- Connections: 1x DC 5.5 x 2.1 mm socket, 2x DC 5.5 x 2.1 mm plug

- Max. Current at input: 5 A
  Max. voltage at input: 5 A
  Mox. voltage at input: Voltage at input: 24 V
  DC pin length: approx. 10.30 mm
  Wire cross-section: Input (DC socket): 20 AWG Output (DC plug): 24 AWG
  Cable sheath material: PVC
  October Schelder PVC

- Contacts nickel-plated
  Length incl. connectors: approx. 50 cm