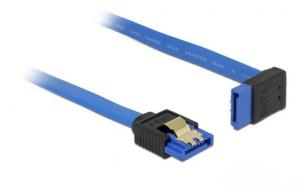

Item no.: 367814 84995 - Cable SATA 6 Gb/s female straight to SATA female angled 20 cm blue with gold clips

## Product Description

This SATA cable from Delock is used for the internal connection of various SATA devices, such as hard drives, controller cards or flash memory. It complies with the latest standard and supports a data transfer rate of up to 6 Gb/s and is downward compatible with the previous SATA versions, whereby only the respective transfer rate can be achieved here. When connecting a hard disk, the SATA cable is led away upwards. Additional snap-in when connecting the cable is made possible by the metal clips on the connectors.

- Connectors: 1x SATA 6 Gb/s 7 pin female straight > 1x SATA 6 Gb/s 7 pin female top angled
- Connectors: 1x SATA 6 Gb/s 7 pin female straight >
  Data transfer rate up to 6 Gb/s
  Downward compatible to SATA 1.5 Gb/s and 3 Gb/s
  Wire gauge: 26 AWG
  Colour: blue
  With gold-coloured metal clip
  Length without connectors: approx. 20 cm