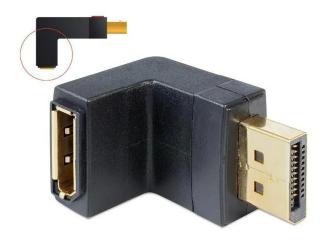

## 65382 - Adapter DisplayPort male to DisplayPort female angled bottom

## Product Description

With this DisplayPort adapter from Delock, you can angle the socket of your DisplayPort device, such as a flat screen etc., downwards by 90°. This allows you to easily connect your DisplayPort cable if the existing DP socket is difficult to access. Specification

- Connectors: DisplayPort male > DisplayPort female
   Socket angled 90° downwards
   DisplayPort plug with snap lock

- Resolution depends on system and connected hardware
   Pin assignment: 1:1
- Contacts gold-plated
- Dimensions: approx. 40 x 25 x 11 mm
  Colour: black