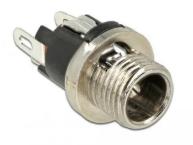

## Item no.: 367413 89910 - Connector DC 5.5 x 2.1 x 9.5 mm socket for installation Solder version

## Product Description

This DC panel jack from Delock is used for cabling or installation, e.g. in a housing or device, in order to supply it with power. Specification

- Connections: 1 x DC 5.5 x 2.1 x 9.5 mm socket > 3 x solder connection
   Operating voltage: 16 V DC
- Current: max. 3 A
   Plastic housing: PBT

- Pin: nickel-plated copper
  Thread type: M8\*P0.75
  Installation depth: approx. 15.5 mm
  Visible height when installed: approx. 5.7 mm

Specification of the power connector

• Dimensions: inside: ø approx. 2.1 mm; outside: ø approx. 5.5 mm; depth: approx. 9.5 mm