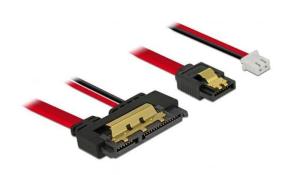

## Product Description

This cable from Delock is used to connect a device with a 22-pin SATA interface via a free SATA 7-pin port as well as a free 2-pin power connector on the mainboard, such as can be found on the Banana Pi. The metal clips on the SATA sockets ensure that the cables snap in reliably.

- Connectors: 1x SATA 6 Gb/s 7 pin female + 1 x 2 pin power female > 1x SATA 6 Gb/s 22 pin female straight
- Grid dimension: 2.50 mm Data transfer rate up to 6 Gb/s
- Downward compatible to SATA 1.5 Gb/s and 3 Gb/s
- Voltage: 5 V
- Wire gauge: 26 AWG data wire, 20 AWG power wire
  Z. E.g. for use with the Banana Pi
  Length incl. connectors: approx. 20 cm