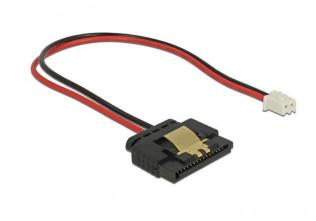

## 85336 - Cable power 2 pin female to 1x SATA 15 pin female (5 V) metal clip 20 cm

## Product Description

This cable from Delock is used to supply power to a device with a SATA 15-pin power connector via a free 2-pin power connector on the mainboard, such as can be found on the Banana Pi. The metal clip on the SATA socket ensures that the cable reliably locks into place.

- Connections: 1x 2 pin socket > 1x SATA 15 pin socket
   Grid dimension: 2.50 mm
- Voltage: 5 V
- Wire cross-section: 24 AWG
- Ville closs-section. 24 AWG
  Z. E.g. for use with the Banana Pi
  Length incl. connections: approx. 20 cm