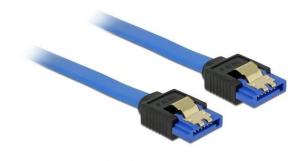

Item no.: 367803

84978 - Cable SATA 6 Gb/s female straight to SATA female straight 30 cm blue with gold

- Connectors: 1x SATA 6 Gb/s 7 pin female straight to 1x SATA 6 Gb/s 7 pin female straight
  Data transfer rate up to 6 Gb/s
- Downward compatible to SATA 1.5 Gb/s and 3 Gb/s
- Wire gauge: 26 AWG
  Colour: blue

- With gold-coloured metal clip
  Length without connectors: approx. 30 cm

System requirements:

One free SATA port

Specifications