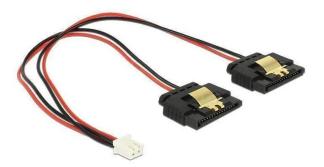

## Item no.: 367853 85249 - Cable power 2 pin female to 2x SATA 15 pin female (5 V) metal 20 cm

## Product Description

This cable from Delock is used to supply power to two devices with a SATA 15 pin power connector via a free 2 pin power connector on the mainboard, such as can be found on the Banana Pi. The metal clips on the SATA sockets ensure that the cables snap in reliably.

- Connections: 1x 2 pin female > 2x SATA 15 pin female Grid dimension: 2.50 mm
- Voltage: 5 V
- Wire cross-section: 24 AWG
- Z. E.g. for use with the Banana Pi
  Length incl. connections: approx. 20 cm