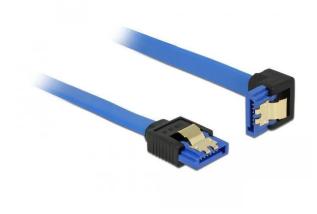

## Product Description

This SATA cable from Delock is used for the internal connection of various SATA devices, such as hard drives, controller cards or flash memory. It complies with the latest standard and supports a data transfer rate of up to 6 Gb/s and is downward compatible with the previous SATA versions, whereby only the respective transfer rate can be achieved here. When connecting a hard disk, the SATA cable is led away downwards. Additional snap-in when connecting the cable is made possible by the metal clips on the connectors.

- Connectors: 1x SATA 6 Gb/s 7 pin female straight > 1x SATA 6 Gb/s 7 pin female bottom angled
- Connectors: 1x SATA 6 Gb/s 7 pin female straight >
  Data transfer rate up to 6 Gb/s
  Downward compatible to SATA 1.5 Gb/s and 3 Gb/s
  Wire gauge: 26 AWG
  Colour: blue
  With gold-coloured metal clip
  Length without connectors: approx. 10 cm