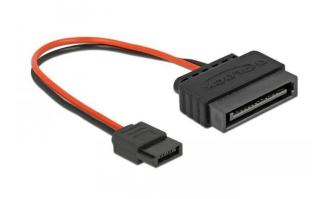

## 84873 - Cable Power SATA 15 pin male to Power Slim SATA 6 pin female 10 cm

## Product Description

This cable from Delock is used to supply power to a device with a Slim SATA 6 pin power connector, such as a DVD drive, via a free SATA 15 pin power connector on the power supply unit.

- Connectors: SATA 15 pin male > Slim SATA 6 pin female
  Wire gauge: 20 AWG
  Cable diameter: approx. 1.6 mm
  Length without connectors: approx. 10 cm

**Specifications** 

Scan this QR code to view the product All details, up-to-date prices and availability