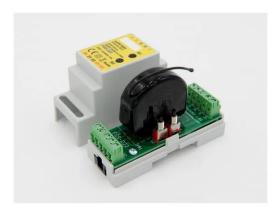

## EUT\_EUFIXS224 - euFIX S224 DIN adapter (with button)

## Product Description

The euFIX adapters bring more professionalism to your Smart Home.

The professional solution allows you to mount your FIBARO modules on the DIN TH35 top-hat rail and cleverly hide them in the fuse box or switch cabinet. You have the choice between the version with or without button.

The Eutonomy euFIX S224 is suitable for the FIBARO Double Smart Module and has two buttons.

- Suitable for FIBARO FGS-224
- Version with button
  Power supply: 230 V, 50/60 Hz
- Item dimensions (WxHxL): 34.8 x 64.7 x 87.3 mm
  Item weight (net): 0.057 kg
  WEEE: Yes
  CE: Yes