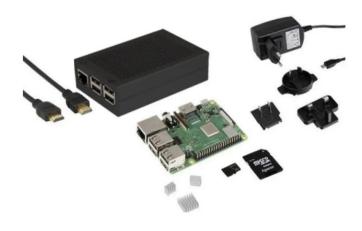

## Product Description

JOY-iT(R) RB-Advanced-SET - Raspberry 3B+ Advanced Starter SetWith this starter kit you will have everything you need to get started with your first maker project. The scope of delivery includes not only the small but powerful Raspberry Pi 3B +, but also the right accessories. The black aluminum case will reliably protect your credit-card-sized single-board computer, while all ports remain easily accessible. The included AC adapter powers the board.

Thanks to the microSD card with pre-installed Noobs operating system, you can start immediately. You can even connect your board to a monitor or TV by using the included HDMI cable.

Scope of delivery:

- Raspberry Pi, model 3B+
- Official power supply, 5.1 V, 2.5 Ah, with 1.5 m cable and 4 different AC adapters
- Aluminum case in black
  Heatsink kit for single-board computer, 1x large, 2x small, self-adhesive
- 16 GB mircoSD card with pre-installed Noobs operating system
   HDMI connection cable, 1.8 m, double shielded
- Patch cable Cat. 5e, shielded, 2 m
- Small multipurpose plastic box, 225 x 210 x 70 mm