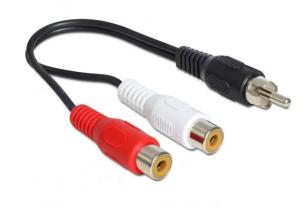

## 84493 - Delock Cable Cinch 2 x female to Cinch 1 x male 0.2 m

## Product Description

This Delock RCA cable converts the stereo RCA connection into a mono RCA connection.

Specification- Connectors: 2 x stereo cinch socket (red / white) > 1 x mono cinch plug- Cable length: approx. 0.2 m- Cable colour: blackSystem requirements- Two free cinch plugs red and white- One free cinch socketPackage contents- Cable 2 x cinch socket > 1 x cinch plugPackaging- Resealable bag