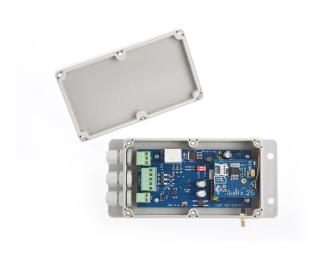

## Product Description

4G GSM Auto Dialler with voice works with all alarm control panels and hundreds of other applications. Connect it to your alarm system to play a recorded voice message to up to 5 user numbers when triggered.4 inputs that can independently accept a positive or negative trigger, a relay output, text and call alerts to 5 users - available 4G model that can also operate on the 2G frequency. Overview of the GSM Auto Diallerwith VoiceCustomers can connect the GSM Auto Dialler to many electronic devices in homes, workplaces, gardens or wherever you need it. The GSM car dialler alerts the customer using GSM technology by sending a text message or making a phone call. This alerts the customer to problems wherever they are in the world! The customer can use all four independent inputs and the one output to send a command to the auto dialler to reactivate or switch off the connected device. In addition, customers can use the Auto Dialler Speech to record a message so that when an alarm is triggered, a call is sent to the user to alert them to a problem. Up to five users can be added to the device's memory to be called in sequence when the alarm is triggered. For example: Customers are alerted in sequence by phone call when the connected alarm is triggered. When the first person answers the call, they can acknowledge the call by pressing the hold button. This stops all further calls to the persons in the sequence. However, if the call is not answered by any of the five users, a text message with the content "Alarm not acknowledged" is sent to all five recipients. This alerts all users that the alarm has been triggered but no one has acknowledged it. What are the GSM autodiallers compatiblewith? The GSM auto dialler Speech is compatible with all alarm systems. Simply connect the bell output of your alarm system to the input of the 2G, 3G or 4G GSM car dialler. This allows you to notify your customers by SMS and/or phone call when the connected alarm is triggered. To power the auto dialler, customers can connect it to the al

technische Details- GSM-Frequenz: Quadband Frequenz 850/900/1800/1900- LTE Band: B1/B3/B5/B7/B8/B20- Versorgungsspannung: 9-24 vold DC - 1 Ampere Max-Stromverbrauch im Standby Modus: 60mA Max- IP65 Gehäuse für Außeninstallation- 4 Eingänge negativ getriggert- 1 Spracheingang mit aufgezeichneter Nachricht (15 Sek.)- 5 user numbers- 8 Amp relay output- Micro SIM card- No landline connection required- Dimensions: L150 x W90 x H45mm- Dimensions PCB only: L125 x W67mm- Sim active function- Operating temperature: -10...+40°C- Programmed by text message- Text for testing signal strengthExamples of use- Security alarm systems- Monitoring and control alarm systems- Automatic monitoring systems- Vending machine protection- Pumping stations; Tanks, oil or water levels- Buildings and property- Weather stations- River monitoring and flood control- Refrigerators/fish tanks- Agricultural equipment and security- Bar alarms- PIR sensors