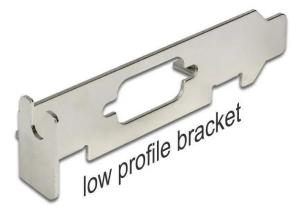

Item no.: 372549 82713 - Low profile slot bracket with D-Sub 9 opening

## Product Description

This slot bracket by Delock is used as an accessory, e.g. for internal serial cables. A serial cable can be screwed from an internal connection to the slot bracket and the connection can be routed to the outside.

Specification- Low profile slot bracket with D-Sub 9 opening- For installation in a low profile PC slotSystem requirements- PC with a free low profile PC slotPackage contents- Low profile slot bracket