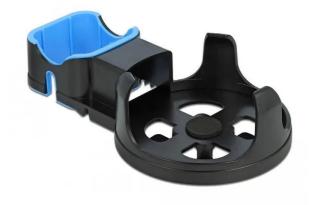

## Product Description

This wall mount by Delock is used to attach a 3rd generation Echo Dot to a power socket. Thanks to the functional and simple technology, the wall mount can be installed on the wall in no time at all without drilling. All you need is a standard wall socket. Integrated cable managementThe compact design and integrated cable storage in the rear, invisible area make this Echo Dot 3 wall mount a visual and functional highlight.

Specification- Power adapter holder with cable guide- Cable management on the back- 3-point bracket for Echo Dot 3rd generation- Material: plastic- Dimensions (LxWxH): approx. 190 x 109 x 57 mm- Colour: black / blueSystem requirements- Echo Dot 3rd generation- One free power socketPackage contents- Wall bracket