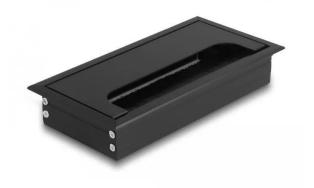

## Item no.: 373375 66856 - Cable entry for table installation with brush 160 x 80 x 28 mm black

## Product Description

This cable gland by Delock with brush and hinged cover is ideal for desktop installation to feed cables through. The nylon brush prevents the ingress of dust and dirt and ensures a secure cable entry.

Specification- For mounting in table or worktop- With hinged cover- Brush seal- Installation dimensions: 149 x 69 mm- Passage opening: 135 x 55 mm- Colour: black- Material: aluminium- Dimensions (LxWxH): approx. 160 x 80 x 28 mmPackage contents- Cable feed-through