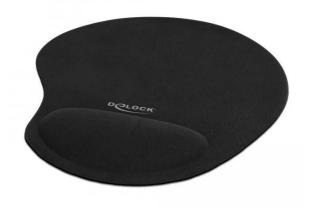

## Item no.: 373537 12040 - Ergonomic mouse pad with gel palm rest black 230 x 202 x 24 mm

## Product Description

This ergonomically shaped soft mouse pad by Delock with its palm rest is particularly relieving when working with a mouse. Thanks to the soft gel filling, the palm rests comfortably on the mouse pad.

Specification- Flexible soft mouse pad- Palm rest- Rubberised underside- Dimensions (LxWxH): approx. 230 x 202 x 24 mm- Weight: approx. 174 g- Colour: blackPackage contents- Mouse padPackaging- Resealable bag