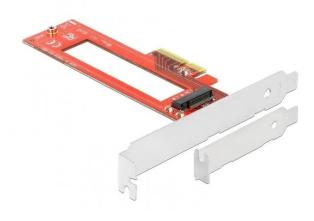

## Product Description

PCI Express x4 Card to 1x M.3/NF1 Slot - Low Profile Form Factor

This PCI Express card by Delock expands the PC by one M.3/NF1 (NGSFF) slot. One M.3 module with 110 mm length and 30 mm width can be connected. Cooling for the SSD

For better cooling, the PCB of the PCIe card has a recess, which is located directly under the inserted SSD. Thus it is possible that an optional heat sink can be mounted on the bottom of the SSD.

Package content

- PCI Express card
- Low profile bracket
- 1x fixing screw
  User manual
- Connectors: Internal: 1x M.3/NF1 slot, 1x PCI Express x4, V3.0

- Interface: PCIe/NVMe
   Supports M.3/NF1 modules in format 30110
   Supports M.3/NF1 SSD up to 4.8 mm thickness
- Supports NVM Express (NVMe)
  Bootable, ex UEFI version 2.3.1
- OS independent, no driver installation necessary