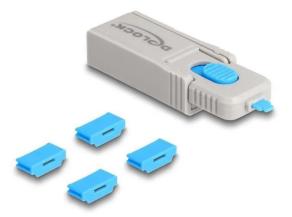

## Product Description

With the HDMI Port Blocker Set by Delock, HDMI sockets can be secured against unauthorised access. The port blockers housed inside the tool are placed on the tip, pushed into the HDMI port and block the HDMI socket. A total of 4 HDMI ports can be blocked with the set. Access to the socket via cables or similar is then no longer possible. The enclosed tool is required to release the lock.Practical design with eyeletThe shape of the tool is reminiscent of a USB stick and the eyelet at the rear end makes it possible to attach the port blocker to a bunch of keys, for example.

Specification - Suitable for all standard HDMI sockets- Colour of tool: grey- Colour of HDMI port blocker: blue- Tool dimensions (LxWxH): approx. 69 x 19 x 12 mmSystem requirements- One free HDMI socketPackage contents- 4 x HDMI port blockers- 1 x locking tool