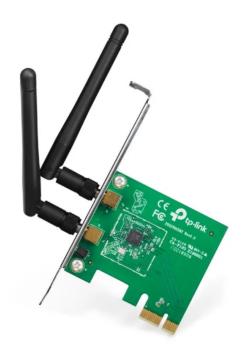

#### Product Description

TL-WN881ND Wireless PCI express adapter 300Mbps

Wireless N PCI Express 2.0(x1) Adapter TL-WN881ND allows you to connect a desktop computer to a wireless network and access high-speed Internet connection. Comply with IEEE 802.11n, they provide wireless speed up to 300 Mbps, which is beneficial for the online gaming or even HD video streaming. Connectors and Interfaces

• Interface: PCI Express

#### Wireless features

- Wireless frequency: 2.4 GHz
   WiFi standards: 802.11n, 802.11b/g
   Transmission speed WiFi 2.4GHz [Mb/s]: 300
   Security: WEP 64/128bit, WPA-PSK/WPA2-PSK (TKIP/AES)
- 2.4GHz MIMO: 2 x 2
  Type of antenna: Detachable
  Antenna gain [dBi]: 2