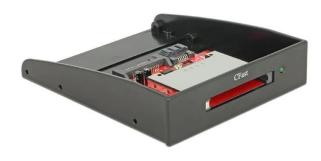

## SATA 3.5? Card Reader for CFast

## Product Description

This card reader can be installed in a 3.5? slot of the PC and is connected to the mainboard via the SATA interface. The CFast card functions, among other things, as an extended storage space or like a hard disk with an operating system, from which it is also possible to boot.

- Connections: External: 1x CFast slot; Internal: 1x SATA 7 pin connector, 1x SATA 15 pin connector
   Push to push CFast slot (snap-in function)
   Bootable

- Bootable
  Supports CFast type I / II memory cards
  Supports CFast 1.0 and 2.0
  For installation in a free 3.5? slot
  OS independent, no driver installation required