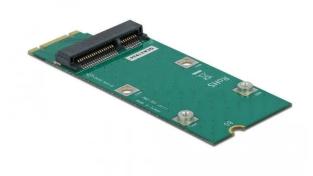

## Product Description

A Mini PCIe module in half size or full size format can be connected to this adapter from Delock. The adapter can be integrated into the system via the M.2 interface. Modules with USB or PCIe (x1) signal transmission are supported. Specification

- Connectors:
  1 x 59 pin M.2 Key B+M connector
  1 x Mini PCle slot (half size / full size)
  Interface: USB / PCle
  Suitable for full size and half size modules

- Dimensions (LxWxH): approx. 80.0 x 31.5 x 4.7 mm