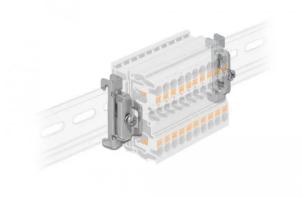

## Product Description

This top-hat rail end clamp is used to secure terminal blocks or converters, for example, which are attached to the top-hat rail.Secure hold on the top-hat railThe devices remain in their original position even in the event of vibrations and cannot slip or fall out. Specification- Top-hat rail fastening: 35 mm- Material: steel- Dimensions (LxWxH): approx. 45 x 15 x 10 mmPackage contents- 4 x top-hat rail end clampsPackaging- Resealable