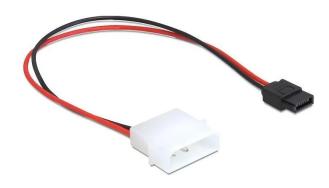

## 82913 - Power cable Molex 4 pin male to Slim SATA 6 pin female 24 cm

## Product Description

This SATA power cable by Delock enables the power supply via a power supply unit with a Molex interface to a SATA device, such as a Slim SATA DVD drive with 6 pin SATA power connector.

Specification- Connections:1 x Molex 4 pin power plug >1 x Slim SATA 6 pin power socket- IDE (Molex) connection with 2 pins occupied- Wire cross-section: 20 AWG- Cable diameter: approx. 1.6 mm- Length incl. connections: approx. 24 cm System requirements - Power supply unit with IDE (Molex) connection - Device with Slim SATA 6 pin power connection Pack contents Connectors included: approx. 24 cmSystem requirements- Power supply with IDE (Molex) connector- Device with Slim SATA 6 pin power connectorPackage contents- Power cablePackaging- Resealable bag