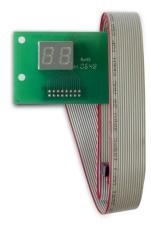

## POSTRD1A - Remote Display Code Card for post4d Code Card with Cable

1,89 EUR

Item no.: 311480 shipping weight: 0.10 kg Manufacturer: PC Engines

## Product Description

PC Engines - Remote Display Code Card for post4d Code Card with Cable

Connects to PC Engines post4d PCI POST card (will not work with post2b or post5a). 20 inch cable to place display in a more accessible location. Ideal for software development or test fixtures.