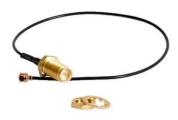

## Product Description

Pigtail U.FL-Hirose/IPEX to RP-SMA Female for WLAN MiniPCI CardsThis pigtail is perfect for outdoor access points to connect external antennas to MiniPCI cards.1.13 mm RF Coaxial Cable: The 1.13 mm cable is the most popular thin RF coaxial cable and is most commonly used with SMA connectors, Hirose U.FL-LP-068, and IPEX 20278-112R-13 for RF signal transmission in cellular communications, GPS and Wi-Fi systems.

- Connectors: U.FL-Hirose/IPEX to RP-SMA female connector (reverse polarity)

- Cable length: 20 cm attenuation approx. 0.25 dB
  Cable type: 1.13 coaxial cable
  IPX32 Connector fits perfectly on MiniPCI cards with U.FL-Hirose connector