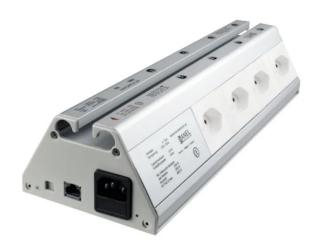

## Product Description

ANEL-Elektronik NET-PwrCtrl - ADV PRO SW (CH Version)

- 8 independent outlets controlled over Ethernet/Internet browser.
- HTML changeable.
- Specification: 8 channels
- Power supply: 100-240 V~ 50-60 Hz
  Cable length: 1,5 m
  Power consumption: 3,6 W

- Power consumption: 3,6 W
  Total power all outlets: 2300 W
  Dimensions: L 350 x B 120 x H 76 mm
  Delivery contents: Power line, main cable, Ethernet cable
  System requirements: Windows XP, Vista, 7, 8, 10, Android, iPad, network
  Tested with: IE, Chrome, Opera, Firefox, Safari, Android, iPad