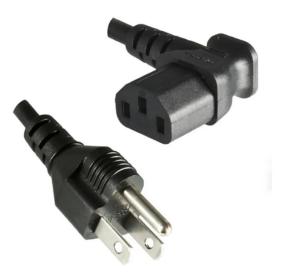

Item no.: 322130 Power cord with IEC socket, 90° angled, US plug, 1.8 m

## Product Description

Power cord with IEC socket, 90° angled, US plug, 1.8 m

- Plug type B for 110-127 V AC, 60 Hz
- Socket C14, 90° angled

IEC socket IEC-60320 C14, used for the power connection of devices that do not generate heat during operation. The maximum temperature of the socket must not exceed 70°C and the maximum current flow is set to 10 A. Hot appliance plugs do not fit into C14 sockets.

- Plug: Type B to C14, 90°angled socket
  Color: Black
  Length: 1.80 m

- Length: 1.80 m
  Approval: UL/CSA
  Diameter: AWG 18
  Material: 3 SVT:
  S = Service Grade (also means extra hard service if not followed by J, V or P)
  V = Vacuum cleaner cable (also light cable)
  T = Thempshedre
- T = Thermoplastic
  Countries: USA, Canada, Mexico, Taiwan