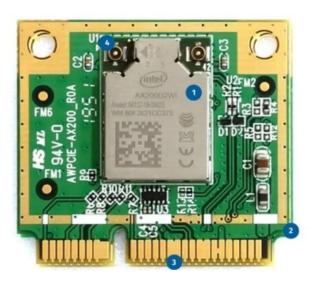

## Product Description

AWPCIE-AX200 - High-efficiency Intel AX200 mini PCIe WiFi6 and BT5 card

AWPCIE-AX200 is a half-size min PCIe WiFi6 (802.11ax) card, based on high-efficiency Intel AX200 AWPCIE-AX200 supports the latest WiFi6 (IEEE 802.11ax) with special features like OFDMA, 1024QAM and MU-MIMO. Module includes also Bluetooth 5.0 radio, is backward compatible (IEEE 802.11a/b/g/n/ac) and operates in 2.4 and 5 GHz bands. Thanks to its mini PCle form factor (half-size) and optional IPEX4 to IPEX pigtails, owners of legacy products can use the latest wireless technologies with a maximum 2.4 Gbps data rate. Wide support in modern operating systems (Microsoft Windows 10, Linux, Chrome OS) helps with seamless module integration. **Features** 

- Intel AX200 WiFi6 and BT5 module

- half-size mini PCIe form factor
  PCIe x1 (WiFi) and USB 2.0 (BT) interfaces
  2x IPEX4 (MHF4) antenna connectors (IPEX4 to IPEX pigtails sold separately)
- Intel product code: AX200D2WL (Intel AX200 Cyclone Peak 2 series)
- IEEE 802.11 standards: a/b/g/n/ac/ax
   Special features: OFDMA, 1024QAM, MU-MIMO, TPC/DFS, TWT
- Frequency: 2.4 GHz, 5 GHz
  Data rate: 2.4 Gbps
  Bluetooth: 5.0

- Antenna connectors: 2x IPEX4 (MHF4)
   Interface: PCIe x1 (WiFi), USB 2.0 (Bluetooth)
   Operating systems: Microsoft Windows 10, Linux, Chrome OS
- Form factor: Half-size mini PCIe
- Dimensions: 30 x 26.8 x 2.75 mm