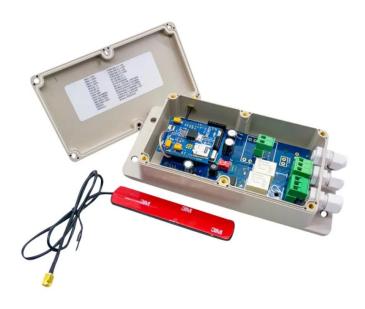

## Product Description

The GSM Electric Gate Opener (240 V) incorporates a professional industrial grade GSM engine. This GSM technology receives calls at its SIM number, as any ordinary GSM

For example: If your SIM number is 07123 456789, this is what you call to open the gate. The GSM Gate Opener (240 V) also has a memory capacity of up to fifty numbers. The Gate Opener (240 V) has worldwide capabilities. It operates using quadband frequency as well as connecting to either the 4G network.

- IP65 rated enclosure ideal for inside or outside instalations
  Simply dial the simcard within the unit to open your electric gates/garage doors
  Text for pedestrian access or to keep gate open
- You can plug straight into your mains

- Too can plag stadyin line your mains
  Sim Active function
  Tested in high heat and freezing weather conditions
  Dimension: L150 x W90 x D45 mm
  Quadband frequency 850, 900, 1800, 1900 MHz