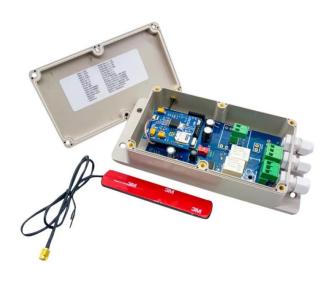

## Product Description

The GSM Electric Gate Opener (12 V) incorporates a professional industrial grade GSM engine. This GSM technology receives calls at its SIM number, as any ordinary GSM

For Example: If your SIM number is 07123 456789, this is what you call to open the gate. The GSM Gate Opener (12 V) also has a memory capacity of up to fifty numbers. The Gate Opener (12 V) has worldwide capabilities. It operates using quadband frequency as well as connecting to either the 3G network.

- IP65 rated enclosure ideal for inside or outside instalations
  Simply dial the simcard within the unit to open your electric gates/garage doors
  Text for pedestrian access or to keep gate open
- You can plug straight into your mains
- Sim Active function
  Tested in high heat and freezing weather conditions
  Dimension: L150 x W90 x D45mm
  Quadband frequency 850, 900, 1800, 1900mhz