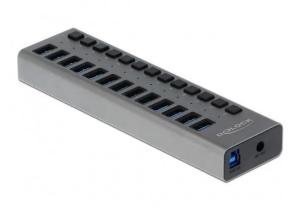

## Item no.: 353551 63738 - External SuperSpeed USB Hub with 13 Ports + Switch

Item no.: 353551 shipping weight: 0.60 kg Manufacturer: Delock

## Product Description

External SuperSpeed USB Hub with 13 Ports + Switch

This solid USB hub by Delock with metal housing can be connected to a computer via the USB Type-A interface. It expands the computer by 13 USB Type-A ports. Connected devices such as smartphones can be charged or data can be transferred at 5 Gbps. Each port can be turned on or off individually by using the switches.

- Connectors: 1x USB 3.0 Type-B female > 13x USB 3.0 Type-A female, 1x 12 V DC jack
- Data transfer rate up to: SuperSpeed USB 5 Gbps, Hi-Speed 480 Mbps, Full-Speed 12 Mbps, Low-Speed 1.5 Mbps
   13x LED indicator

- Robust metal housing
  Power supply: Bus-powered or self-powered
  Dimensions (L x W x H): ca. 187 x 53 x 23 mm
- Colour: Grey
- Plug & Play

Power Supply Specification

- Input: AC 100 ~ 240 V/50 ~ 60 Hz/1.5 A
- Output: 12.0 V/5.0 A
  Ground outside, plus inside
- Dimensions: Inside: ø ca. 2.1 mm; Outside: ø ca. 5.5 mm; Length: ca. 10 mm