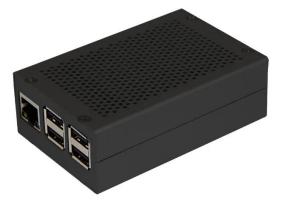

## Product Description

JOY-iT(R) rb-ALUcase+01B - Aluminum Case for Raspberry PiThe housing can be assembled in a few easy steps and offers your Raspberry sufficient protection due to its sturdy construction. The Raspberry is also ventilated through the openings on the top of the housing. All connectors are easily accessible, even the SD card slot on the underside of the Raspberry can still be used.

- Easy access to all connectors
- Ventilation holes on the upper side
- High-quality optics
  Compatible to Raspberry Pi models B+, 2B, 3B
- Article No.: RB-Alucase+01B
- Material: Robust aluminum with special coating
- Color: Black
  Dimensions: 98 x 30 x 60 mm
- · Scope of delivery: Case