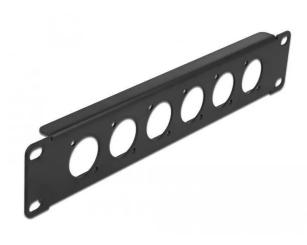

## Product Description

This patch panel by Delock can be used for installation in a 10? equipment cabinet. The standardised dimensions make it suitable for easy installation of 6 D-type modules. Specification- 6 D-type ports with 24 x 19 mm- For mounting in 10? cabinets, 1 U- Material: metal- Colour: black- Dimensions (LxWxH): approx. 254.0 x 44.4 x 12.5 mmPackage contents- D-type patch panel