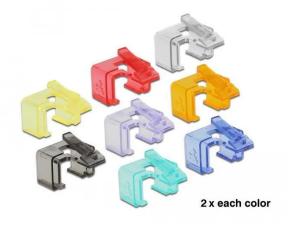

Item no.: 372388 86420 - RJ45 repair clip 16 pieces (2 pieces per colour)

## Product Description

Patch cables often have the problem that the latches for locking in the RJ45 socket break off. With this clip by Delock, damaged network connectors can be repaired quickly and easily. The repair clip is attached to the connector and replaces the missing latching lug. The cables can be marked with different colours. Specification- Assorted colours (2 each of transparent, red, blue, black, green, purple, yellow, orange)- Can be adapted to different plugs by perforation- Dimensions (LxWxH): approx. 17.2 x 14.0 x 14.0 mmPackage contents- RJ45 repair clip, 16 pieces- Operating instructionsPackaging- Resealable bag