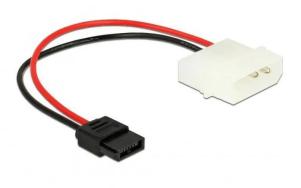

Item no.: 372363 85638 - Power cable Molex 4 pin male to Slim SATA 6 pin female 15 cm

## Product Description

This SATA power cable by Delock enables the power supply via a power supply unit with a Molex interface to a SATA device, such as a Slim SATA DVD drive with 6 pin SATA power connector.

Specification- Connections: 1 x Molex 4 pin power plug > 1 x Slim SATA 6 pin power socket- IDE (Molex) connection with 2 pins occupied- Wire cross-section: 20 AWG- Cable diameter: approx. 1.6 mm- Length incl. connections: approx. 15 cmSystem requirements- Power supply unit with IDE (Molex) connection- Device with Slim SATA 6 pin power connectionPackage contents- Power cable