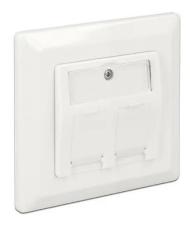

## Product Description

This connection box by Delock can be used in surface-mounted or appliance boxes with 60 mm installation dimensions. The standardised dimensions make it suitable for simple snap-in mounting of 2 Keystone modules.

Specification- 2 Keystone ports with 19.2 x 14.9 mm- 40° installation angle of the Keystone modules- Dust protection flaps- Integrated labelling field- Design-compatible central plate 50 x 50 mm- Installation dimension 60 mm- Colour: pure white RAL 9010- Dimensions (LxWxH): approx. 80 x 80 x 23.6 mmPackage contents- Keystone connection box