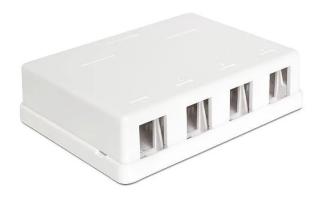

## Product Description

This empty housing by Delock can be used as a junction box on the wall or in housings. The standardised dimensions make it suitable for simple snap-in mounting of 4 Keystone modules. NoteThere are supports inside the box that need to be shortened when using larger Keystone modules. Details are shown in the technical drawing. Specification- 4 Keystone ports with 19.2 x 14.9 mm- Cable routing 180°- Integrated labelling field- Colour: white- Dimensions (LxWxH): approx. 84.0 x 114.0 x 29.5 mmPackage contents- Keystone empty housing- 2 x adhesive pad, 45 x 40 mm- 2 screws