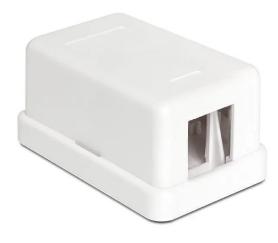

## Product Description

This empty housing by Delock can be used as a junction box on the wall or in housings. The standardised dimensions make it suitable for simple snap-in mounting of 1 Keystone module. Note There are supports inside the box that need to be shortened when using larger Keystone modules. Details are shown in the technical drawing.

Specification- 1 Keystone port with 19.2 x 14.9 mm- Cable routing 180°- Integrated labelling field- Colour: white- Dimensions (LxWxH): approx. 59 x 35.5 x 28.5 mmPackage contents- Keystone empty housing- Adhesive pad, 45 x 20 mm