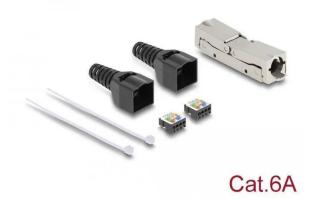

## Product Description

This Delock connector can be used to connect, extend or repair twisted pair cables. The sturdy metal housing ensures a secure and durable connection. With anti-kink sleeves The anti-kink sleeves protect the cables from damage or abrasion and prevent strong tensile loads.

Specification- Connections: 1 x LSA (tool-free) 1 x LSA (tool-free)- Cat.6A Specification- Assignment in accordance with TIA-568B- For solid and stranded conductors (26 - 22 AWG)-For cable diameters from 6.0 - 9.5 mm- Material: die-cast zinc- Dimensions (LxWxH): approx. 107.0 x 15.9 x 15.4 mmPackage contents- RJ45 connector- 2 x threading aids- 2 x anti-kink sleeves- 2 x cable tiesPackaging- Resealable bag