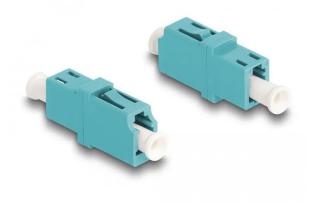

## Item no.: 372244 87987 - Fibre optic coupler LC Simplex female to LC Simplex female OM3 aqua

## Product Description

With this LC simplex coupler by Delock, fibre optic connectors can be easily connected to each other. The coupler thus enables a direct connection with the fibre optic cable and is suitable for easy installation in fibre optic connection boxes, distributors and patch panels. The coupler is equipped with a corresponding cap to protect the sleeve from dust and to keep it clean.

Specification- Connectors:1 x LC Simplex socket1 x LC Simplex socket- For multimode fibre OM3- Insertion loss < 0.2 dB- Ceramic sleeve- With dust cover- Operating temperature: -40 °C ~ 85 °C- Material: plastic- Colour: aqua- Dimensions (LxWxH): approx. 25.7 x 13.3 x 9.5 mmSystem requirements- One free LC simplex connectorPackage contents- Fibre optic couplerPackaging- Resealable bag