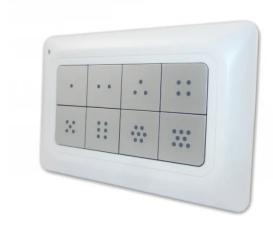

## **REMEZRC90 - Scene Master**

34,83 EUR

Item no.: 327302 shipping weight: 0.20 kg Manufacturer: Remotec

## Product Description

Remotec Scene Master

The Scene Master is a Z-Wave remote control which can trigger actions and predefined scenes in a Z-Wave control center. Therefor the device has 8 single buttons and a status LED.The Scene Master will be distributed with wall bracket where it can be taken out for use as portable remote control. Features:

- 8-button remote control
   Scene control via Z-Wave gateway
   Useable as portable remote control and as static wall switch in wall bracket
- Power Supply: Battery
  Wireless Technology: Z-Wave Plus
  Dimensions: 70 x 110 x 13 mm